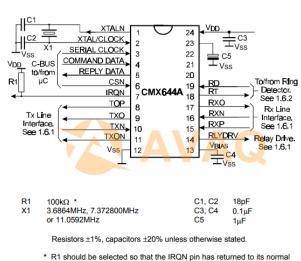

Lifecycle:    | Obsolete                       |



Images are for reference only

## **General Description**

Avaq Semiconductor offers the highly versatile and reliable CMX644AD2 driver, produced by CML Microcircuits. With its multifunctional and high-performance capabilities, this component is an excellent choice for a wide range of electronic projects.

To ensure that you have all the necessary information to make the most of this component, Avaq provides a free datasheet PDF, as well as circuit diagrams, pin layouts, pin details, pin voltage ratings, and equivalent components for the CMX644AD2.

Avaq also offers free samples. Simply fill out and submit the sample request form to receive your free samples for testing. If you have any questions, please feel free to contact us at an





(high) state before the CSN pin goes high.

Figure 2 Recommended External Components for Typical Application

## **Recommended For You**

#### CMX624D2

CML Microcircuits SOP24

CMX612P6

DIP16

CML Microcircuits

#### **CMX612E3**

CML Microcircuits

## CMX869P4

CML Microcircuits DIP24

## CMX644AP4

CML Microcircuits

## CMX624P4

CML Microcircuits DIP24

## MX629LH

CML Microcircuits
PLCC

## CMX867D2

CML Microcircuits SOP24

## CMX673P1

CML Microcircuits DIP-8

# FX589DW CML Microcircuits

SOP24

# MX469P

CML Microcircuits

## CMX868P4

CML Microcircuits DIP24

## CMX602AD4

CML Microcircuits SOP16

## MX589P

CML Microcircuits DIP24

MX629J CML Microcircuits DIP