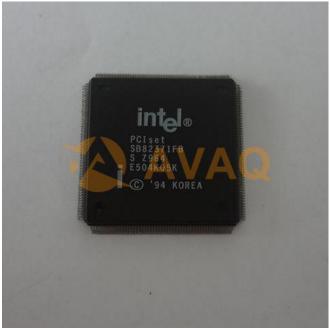

## Access Pci Isa Ide Xcelerator

Manufacturer: Intel Corp

Package/Case: QFP

Product Type: Drivers

Lifecycle: Obsolete

Images are for reference only

## **General Description**

Avaq Semiconductor offers the highly versatile and reliable SB82371FB driver, produced by Intel Corp. With its multifunctional and high-performance capabilities, this component is an excellent choice for a wide range of electronic projects.